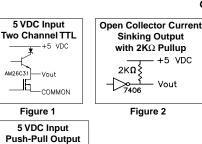

•Tel: (541) 757-3158 •Fax (541) 757-0858

**Output Stages** 

5 VDC Input
Push-Pull Output
+5 VDC
AM26G31 Vout
COMMON
Figure 5

**Dimensional Information** 