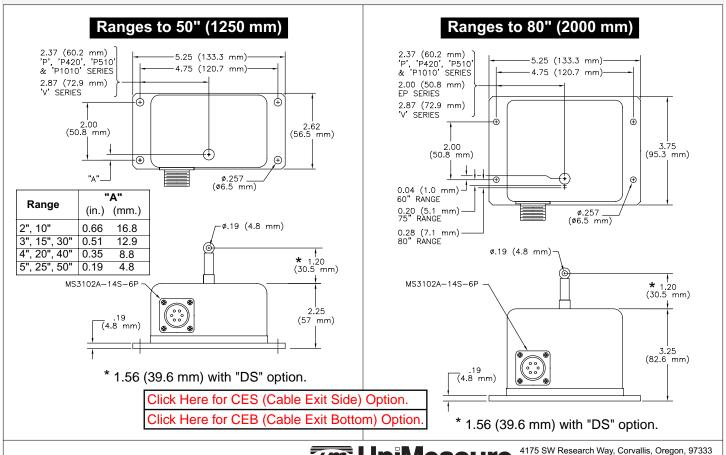

•Tel: (541) 757-3158 •Fax (541) 757-0858

**Output Stages** 

5 VDC Input
Push-Pull Output
+5 VDC
AM26G31 Vout
COMMON
Figure 5

**Dimensional Information** 