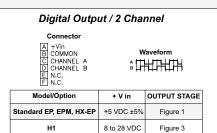

## Wiring and Circuit Diagram

| Digital Output / Line Drive                                                      |             |              |
|----------------------------------------------------------------------------------|-------------|--------------|
| Connector  AI +Vin BI COMMON CI CHANNEL A DI CHANNEL A EI CHANNEL B FI CHANNEL B | Wav         | veform       |
| Model/Option                                                                     | + V in      | OUTPUT STAGE |
| H2                                                                               | +5 VDC ±5%  | Figure 2     |
| Н3                                                                               | 8 to 28 VDC | Figure 3     |
| H4                                                                               | 8 to 28 VDC | Figure 4     |
| Н5                                                                               | +5 VDC ±5%  | Figure 5     |