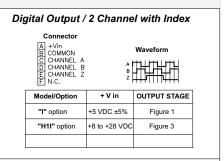

## Wiring and Circuit Diagram

| Digital Output / Line Drive                                                      |             |              |
|----------------------------------------------------------------------------------|-------------|--------------|
| Connector  AI +Vin BI COMMON CI CHANNEL A DI CHANNEL A EI CHANNEL B FI CHANNEL B | Wav         | veform       |
| Model/Option                                                                     | + V in      | OUTPUT STAGE |
| H2                                                                               | +5 VDC ±5%  | Figure 2     |
| Н3                                                                               | 8 to 28 VDC | Figure 3     |
| H4                                                                               | 8 to 28 VDC | Figure 4     |
| Н5                                                                               | +5 VDC ±5%  | Figure 5     |