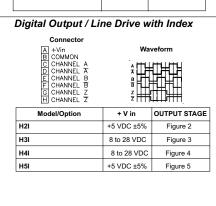

## Wiring and Circuit Diagram

| Digital Output / Line Drive                                                      |             |              |
|----------------------------------------------------------------------------------|-------------|--------------|
| Connector  AI +Vin BI COMMON CI CHANNEL A DI CHANNEL A EI CHANNEL B FI CHANNEL B | Wav         | veform       |
| Model/Option                                                                     | + V in      | OUTPUT STAGE |
| H2                                                                               | +5 VDC ±5%  | Figure 2     |
| Н3                                                                               | 8 to 28 VDC | Figure 3     |
| H4                                                                               | 8 to 28 VDC | Figure 4     |
| Н5                                                                               | +5 VDC ±5%  | Figure 5     |