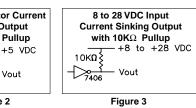

## Wiring and Circuit Diagram

| Digital Output / Line Drive                                                      |             |              |
|----------------------------------------------------------------------------------|-------------|--------------|
| Connector  AI +Vin BI COMMON CI CHANNEL A DI CHANNEL A EI CHANNEL B FI CHANNEL B | Wav         | veform       |
| Model/Option                                                                     | + V in      | OUTPUT STAGE |
| H2                                                                               | +5 VDC ±5%  | Figure 2     |
| Н3                                                                               | 8 to 28 VDC | Figure 3     |
| H4                                                                               | 8 to 28 VDC | Figure 4     |
| Н5                                                                               | +5 VDC ±5%  | Figure 5     |