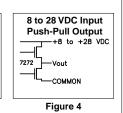

## Wiring and Circuit Diagram

| Digital Output / Line Drive                                                      |             |              |
|----------------------------------------------------------------------------------|-------------|--------------|
| Connector  AI +Vin BI COMMON CI CHANNEL A DI CHANNEL A EI CHANNEL B FI CHANNEL B | Wav         | veform       |
| Model/Option                                                                     | + V in      | OUTPUT STAGE |
| H2                                                                               | +5 VDC ±5%  | Figure 2     |
| Н3                                                                               | 8 to 28 VDC | Figure 3     |
| H4                                                                               | 8 to 28 VDC | Figure 4     |
| Н5                                                                               | +5 VDC ±5%  | Figure 5     |